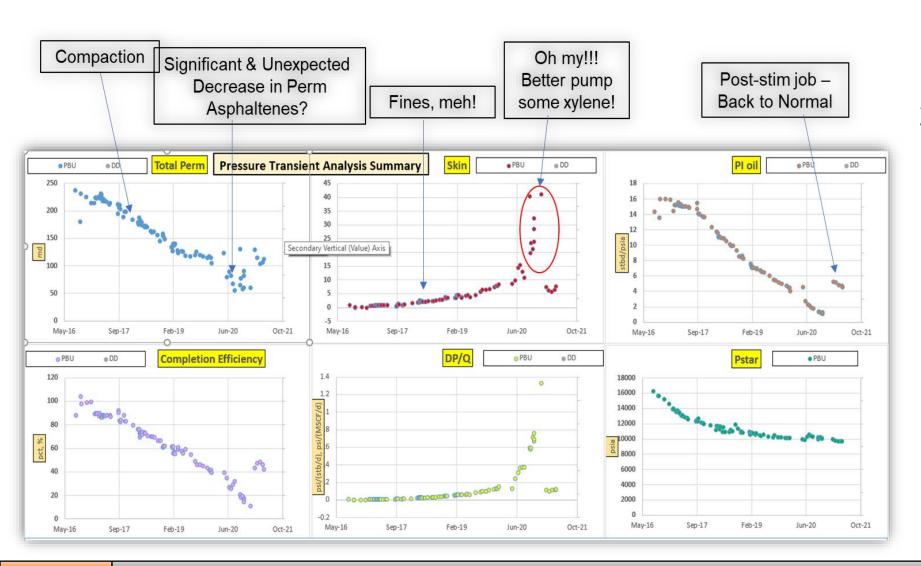

## PTA Dashboard – Accreting Skin Example

#### Digital Surveillance Tool – Automated Time-Lapse Real-Time PTA

- The tool performed PTA consistently and tracked well's KPI's with time
- Once Scale and Asphaltene issues were recognized, the Operator performed a stimulation job and was able to improve PI by 300% and reduce skin from 40 to 5