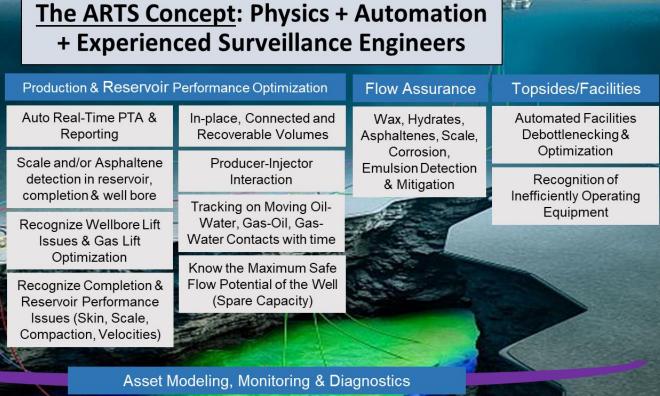

## **Diagnostic Time-Lapse PTA- DW GOM Well**

## Oilfield Data Services, Inc.

- ✓ Oil & Gas Reservoir Testing and Evaluation
- ✓ Real-Time Pressure Transient Analysis
- ✓ Hydrocarbon Volume Determination
- ✓ Well(s) Performance Tracking

- ✓ Multiphase Rate & BHP Calculations
- Optimize Gas Lift / Oil Production Rates
- Life Of Well Surveillance/Analysis
- ✓ Automated PVT Calibration

+1 (713) 521 - 4571 | info@oilfielddataservices.com Visit: www.odsi-energy.com

### **Automated Real-Time Surveillance (ARTS)**

Real-Time Reporting on Wells / Field KPI's





Raw sensor data

Photo credit: <u>www.energyglobalnews.com</u>

Data Communication Intermediate Data Repository

Real-Time Data Management



Real-Time Pressure Transient Analysis

Well(s) Performance Tracking

#### Multiphase Rate & BHP Calculations

Automated PVT Calibration



## **Digital Surveillance Tool – Automated Time-Lapse Real-**Time PTA

- Recognized buildups, drawdowns and multi-rate tests
- Analyzes for elementary PTA parameters
- Outputs a PTA report and historic time-lapse PTA trend plots

Rates & PVT

3-Phase Rate

and BHP

Calculations

Flow meter

Validations

Automated PVT

Tuning &

Calibration

Water Cut and

GOR or Yield

Calculations

Hvdrocarbon Volume Determination

Optimize Gas Lift / Oil Production Rates

Life Of Well Surveillance/Analysis

# Time-Lapse Auto P