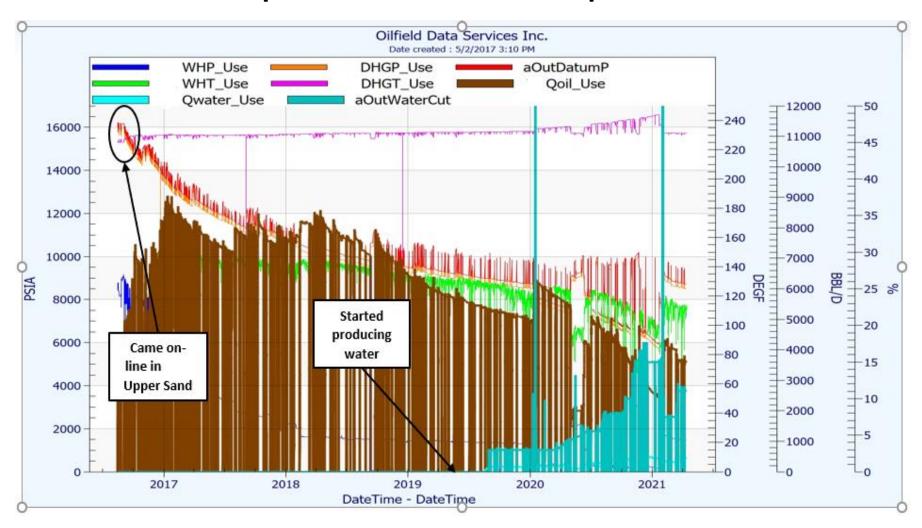

# Time-Lapse Auto PTA – Production History

## **Deepwater GOM Oil Well Example**

- Oil & Gas Reservoir Testing and Evaluation
- Real-Time Pressure Transient Analysis
- Hydrocarbon Volume Determination
- ✓ Well(s) Performance Tracking

- Multiphase Rate & BHP Calculations
- Optimize Gas Lift / Oil Production Rates
- Life Of Well Surveillance/Analysis
- Automated PVT Calibration