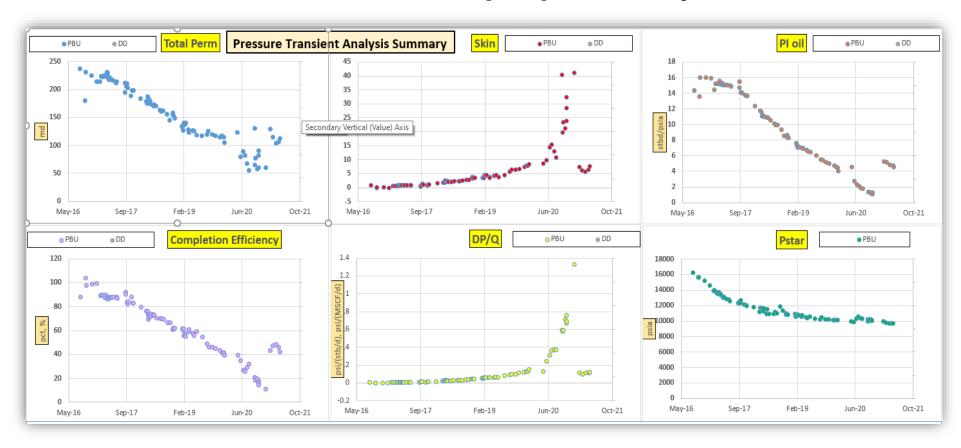

## PTA Dashboard – Accreting Skin Example

## What can a few simple plots tell you?

Oil & Gas Reservoir Testing and Evaluation

Real-Time Pressure Transient Analysis

Hvdrocarbon Volume Determination

<sup>✓</sup> Well(s) Performance Tracking

<sup>✓</sup> Multiphase Rate & BHP Calculations